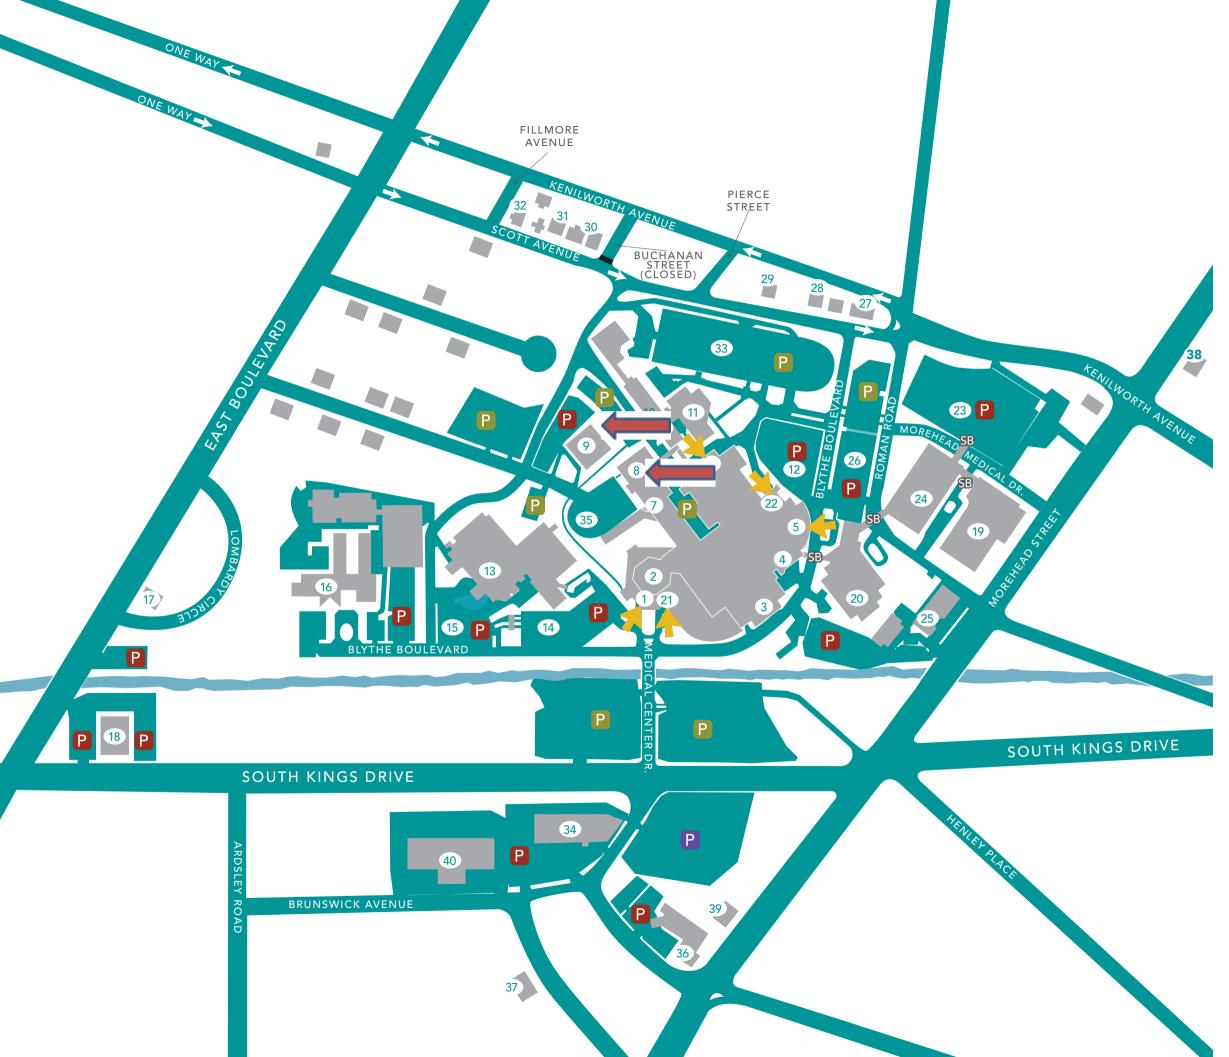

# **Campus Map**

- 1 Carolinas Medical Center Main Entrance
- 2 Rush S. Dickson Towe
- 3 Surgery/ICU Tower
- 4 Sanger Heart & Vascular Institute
- **5** Outpatient Entrance
- **6** Emergency Department Entrance
- Cannon Research Center 7

# 8 Auditorium

- **9** Research Office Building
- **10** Annex Office Building
- 11 Medical Education Building/UNC School of Medicine
- **12** Children's and CMC Emergency Department Parking
- **13** Carolinas Rehabilitation
- **14** Visitor Parking Deck (Blythe Deck)
- **15** Carolinas Rehabilitation Outpatient Parking
- 16 Rankin Education Center Carolinas College of Health Sciences, School of Nurse Anesthesiology
- 17 Pediatric Resource Center
- **18** CMC–Myers Park
- 19 Levine Cancer Institute
- **20** Medical Center Plaza
- 21 Levine Children's Hospital Main Entrance
- 22 Children's Emergency Department Entrance
- 23 Medical Center Plaza Parking Deck
- **24** Morehead Medical Plaza
- **25** CHS Project and Construction Management (Hanover Square)
- 26 Visitor Parking Deck (Morehead Medical Parking)
- 27 Carolinas Education Institute
- 28 CHS Security
- 29 Hospitality House of Charlotte
- **30** Pre-hospital Medicine
- **31** Oral Medicine
- 32 Infection Control
- 33 Scott Employee Parking Deck
- 34 Carolina Center for Specialty Surgery
- 35 CMC Loading Dock
- 36 Neuroscience and Spine Institute
- **37** McKay Urology
- **38** Carolinas HealthCare Foundation Children's Miracle Network
- **39** Pediatric Research
- **40** Mecklenburg Medical Group Cardiology

atient/Visitor Parking

Ρ

P Vendor Parking SB Sky Bridge 🔶 Entrance