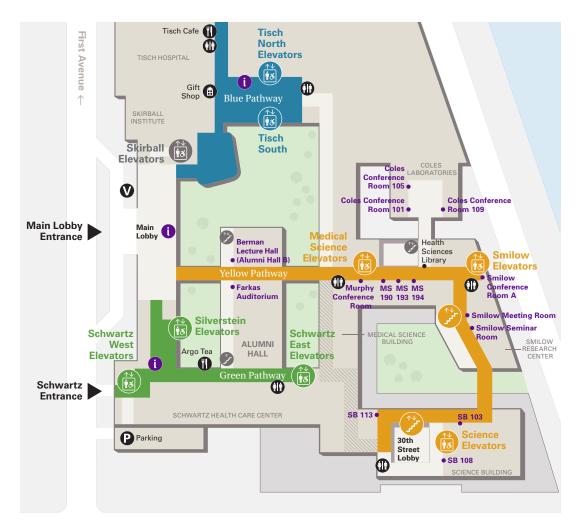

## 1st Floor

- Farkas Auditorium
- Berman Lecture Hall (Alumni Hall B)
- Murphy Conference Room
- MS 190 Conference Room
- MS 193 Conference Room
- MS 1 94 Conference Room
- SB 1 03 Conference Room
- SB 1 08 Conference Room
- SB 1 13 Conference Room
- Smilow Conference Room A
- Smilow Meeting Room
- Smilow Seminar Room
- Coles Conference Room 101
- Coles Conference Room 105
- Coles Conference Room 109