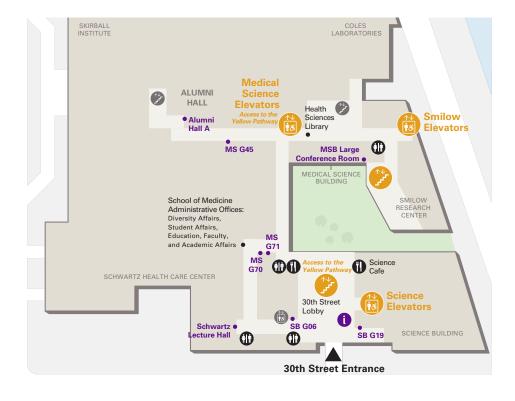

## **Ground Floor**

- Alumni Hall A
- MSB Large Conference Room
- MS G 45 Conference Room
- MS G 70 Conference Room
- MS G 71 Conference Room
- SB G 06 Conference Room
- SB G 19 Conference Room
- Schwartz Lecture Hall