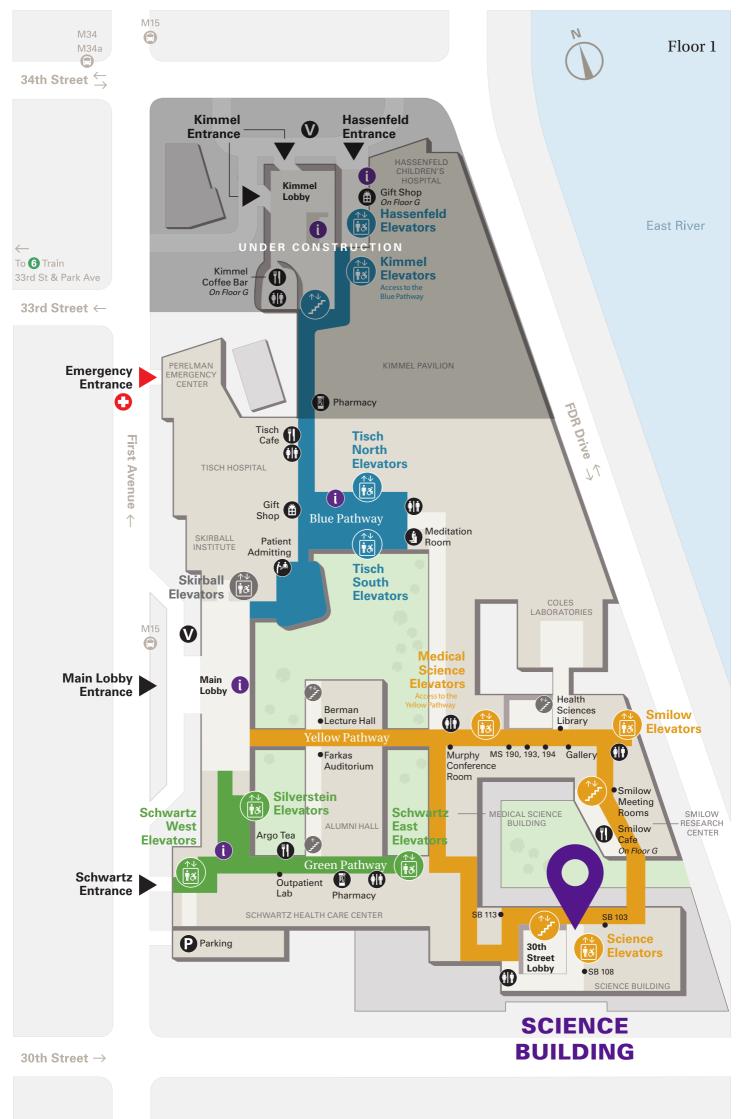

## 1st Floor

- Farkas Auditorium
- Berman Lecture Hall (Alumni Hall B)
- Murphy Conference Room
- MS 190 Conference Room
- MS 193 Conference Room
- MS 1 94 Conference Room
- SB 1 03 Conference Room
- SB 1 08 Conference Room
- SB 1 13 Conference Room
- Smilow Conference Room A
- Smilow Meeting Room
- Smilow Seminar Room
- Coles Conference Room 101
- Coles Conference Room 105
- Coles Conference Room 109